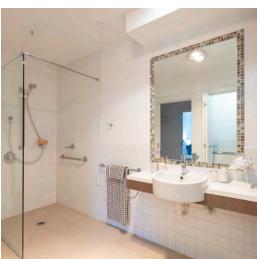

## Your apartment includes:

- open plan kitchen/ living/ dining with quality fixtures and fittings including stainless steel european appliances, wall oven and dishwasher
- ensuite furnished with tiles, beautiful vanity and tapware
- powder room
- two toilets
- emergency call system
- allocated storage area.