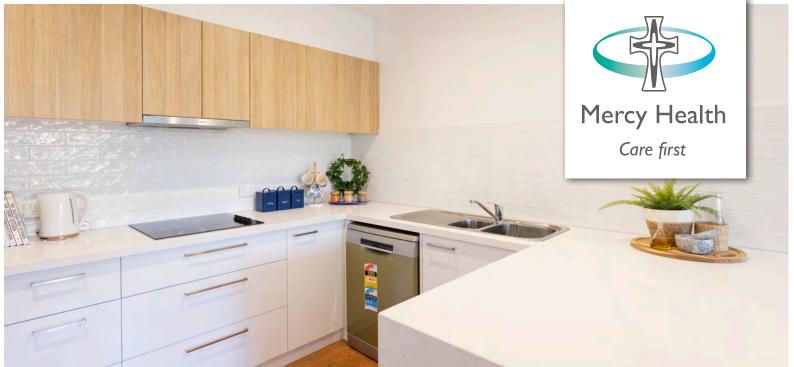

## **Features**

2 Bedrooms | 1.5 Bathrooms | 1 Car space | Total Area 105 Sqm

This first-floor 2-bedroom apartment features an open-plan kitchen, dining, and living area perfect for modern living. Enjoy serene views of a courtyard adorned with a lush display of plants and flowers from a good-sized balcony. The kitchen is equipped with stone benchtops, a sleek tiled splashback, and modern appliances. Also offering reverse-cycle airconditioning.

## Your apartment includes:

- open plan kitchen/ living/ dining with quality fixtures and fittings including stainless steel european appliances, wall oven and dishwasher
- ensuite furnished with tiles, beautiful vanity and tapware
- powder room
- two toilets
- emergency call system
- allocated storage area.