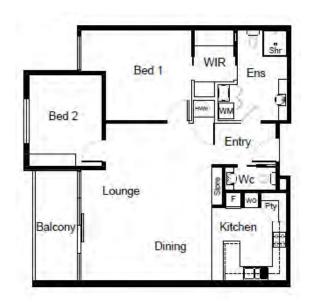

## **Apartment Number 106**

## **Features**

2 Bedrooms | 1.5 Bathrooms | 1 Car space | Total Area 105 Sqm

This first-floor 2-bedroom apartment features an open-plan kitchen, dining, and living area perfect for modern living. Enjoy serene views of a courtyard adorned with a lush display of plants and flowers from a good-sized balcony. The kitchen is equipped with stone benchtops, a sleek tiled splashback, and modern appliances. Also offering reverse-cycle airconditioning.