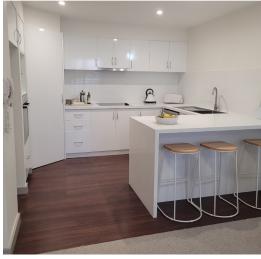

## **Features**

1 Bedrooms | 1.5 Bathrooms | 1 Car space | Total Area 82 Sqm

This well-appointed corner apartment has one bedroom and offers beautiful city and park views. Recently refurbished with stone benchtops, splashback and cabinetry, and brand new appliances in the kitchen, a walk-in shower with new fittings and 100% wool carpets throughout.

## Your apartment includes:

- open plan kitchen/ living/ dining with quality fixtures and fittings including stainless steel european appliances, wall oven and dishwasher
- ensuite furnished with tiles, beautiful vanity and tapware
- powder room
- two toilets
- emergency call system
- allocated storage area.