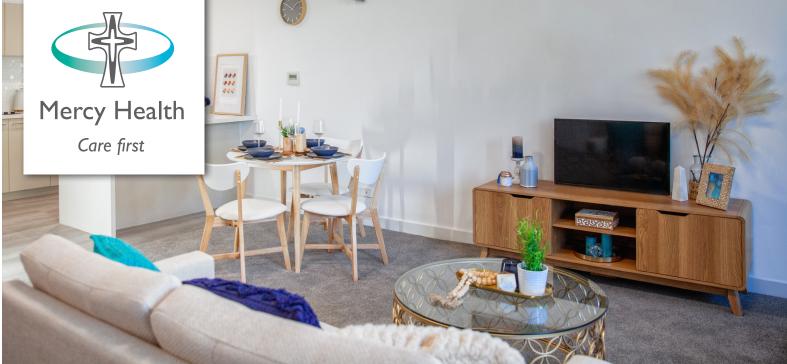

## **Features**

1 Bedrooms | 1.5 Bathrooms | 1 Car space | Total Area 82 Sqm

This well-appointed corner apartment has one bedroom and offers beautiful city and park views. Recently refurbished with stone benchtops, splashback and cabinetry, and brand new appliances in the kitchen, a walk-in shower with new fittings and 100% wool carpets throughout.

## Your apartment includes:

- open plan kitchen/ living/ dining with quality fixtures and fittings including stainless steel european appliances, wall oven and dishwasher
- ensuite furnished with tiles, beautiful vanity and tapware
- powder room
- two toilets
- emergency call system
- allocated storage area.