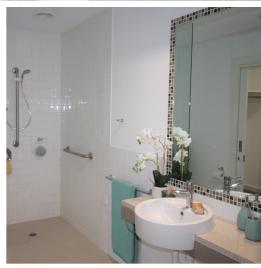

## **Features**

1 Bedrooms | 1.5 Bathrooms | 1 Car space | Total Area 82 Sqm

This well-appointed corner apartment has one bedroom and offers beautiful city and park views. Recently refurbished with stone benchtops, splashback and cabinetry, and brand new appliances in the kitchen, a walk-in shower with new fittings and 100% wool carpets throughout.

## Your apartment includes:

- open plan kitchen/ living/ dining with quality fixtures and fittings including stainless steel european appliances, wall oven and dishwasher
- ensuite furnished with tiles, beautiful vanity and tapware
- powder room
- two toilets
- emergency call system
- allocated storage area.