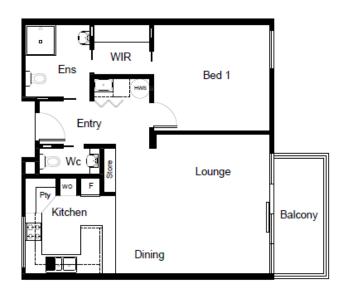

## **Features**

1 Bedrooms | 1.5 Bathrooms | 1 Car space | Total Area 82 Sqm

This well-appointed corner apartment has one bedroom and offers beautiful city and park views. Recently refurbished with stone benchtops, splashback and cabinetry, and brand new appliances in the kitchen, a walk-in shower with new fittings and 100% wool carpets throughout.

## Your apartment includes:

- open plan kitchen/ living/ dining with quality fixtures and fittings including stainless steel european appliances, wall oven and dishwasher
- ensuite furnished with tiles, beautiful vanity and tapware
- powder room
- two toilets
- emergency call system
- allocated storage area.