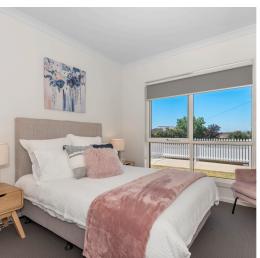

Photos are for display purposes only. They may not be indicative of the actual apartment styling

## **Features**

\$ Bedroome | \$ Bathrooms | 1 9 ScSYW| Total Area 116 Sqm

This two-bedroom unit offers a master bedroom with ensuite and walk-in robe, a second bedroom or study with a built-in robe and a separate bathroom. The well-appointed kitchen has electric cooking appliances, a wall oven, rangehood and dishwasher. A separate laundry has a sizable linen cupboard for storage. The unit also has split reverse-cycle air conditioning, a 24-hour emergency call system and double-glazed windows.