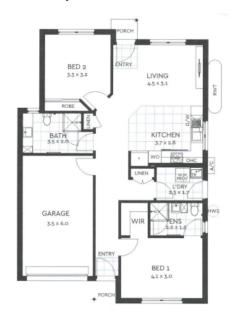

## **Features**

\$ Bedroome | \$ Bathrooms | 1 9 ScSYW| Total Area 116 Sqm

This two-bedroom unit offers a master bedroom with ensuite and walk-in robe, a second bedroom or study with a built-in robe and a separate bathroom. The well-appointed kitchen has electric cooking appliances, a wall oven, rangehood and dishwasher. A separate laundry has a sizable linen cupboard for storage. The unit also has split reverse-cycle air conditioning, a 24-hour emergency call system and double-glazed windows.