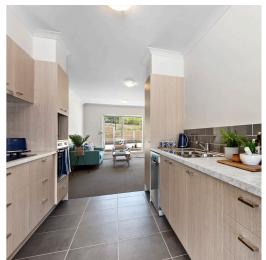

Photos are for display purposes only. They may not be indicative of the actual apartment styling

## **Features**

\$ Bedroome | \$ Bathrooms | 1 9 ScSYW| Total Area 116 Sqm

This two-bedroom unit offers a master bedroom with ensuite and walk-in robe, a second bedroom or study with a built-in robe and a separate bathroom. The well-appointed kitchen has electric cooking appliances, a wall oven, rangehood and dishwasher. A separate laundry has a sizable linen cupboard for storage. The unit also has split reverse-cycle air conditioning, a 24-hour emergency call system and double-glazed windows.

## Your apartment includes:

- open plan kitchen/ living/ dining with quality fixtures and fittings including stainless steel european appliances
- TSfZda\_ e furnished with tiles, beautiful vanity and tapware
- 'Sg` Vdk
- split d/\(\formalfon\) \(\formalfon\) \(\formalfon\)
- · emergency call system.