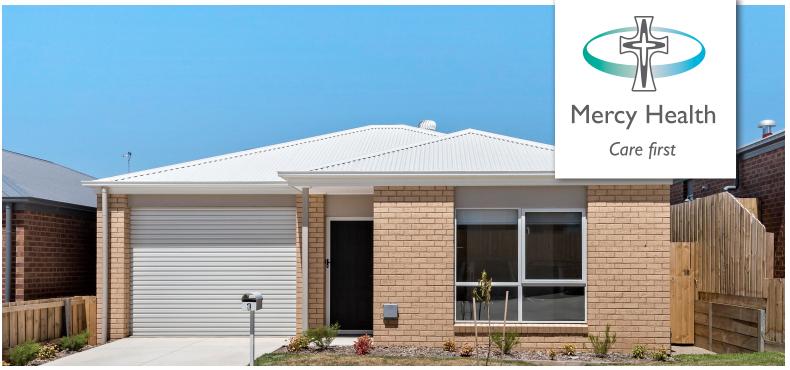

## 3 ? Sdfk` Efd/W/ \$%0,000

## **Features**

\$ Bedroome | \$ Bathrooms | 1 9 ScSYW| Total Area 116 Sqm

This two-bedroom unit offers a master bedroom with ensuite and walk-in robe, a second bedroom or study with a built-in robe and a separate bathroom. The well-appointed kitchen has electric cooking appliances, a wall oven, rangehood and dishwasher. A separate laundry has a sizable linen cupboard for storage. The unit also has split reverse-cycle air conditioning, a 24-hour emergency call system and double-glazed windows.