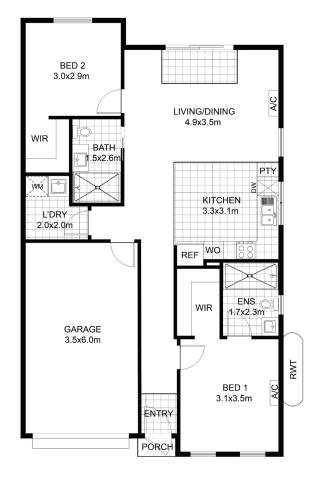

## The Blue Mallee.

## Total unit area 111m<sup>2</sup>

This two-bedroom unit offers a master bedroom with ensuite, walkin robes, a second bedroom or study and a separate bathroom, with a wellappointed kitchen and a single garage offering direct access to the unit.

## ADDITIONAL FEATURES

- Walk-in robes in both bedrooms
- Wall oven
- Electric cooktop
- Dishwasher
- Rangehood
- Laundry
- Split reverse-cycle air conditioning for heating and cooling
- 24-hour emergency call system
- Rainwater tank
- Double-glazed windows
- Six-star energy rating and environmentally sustainable materials