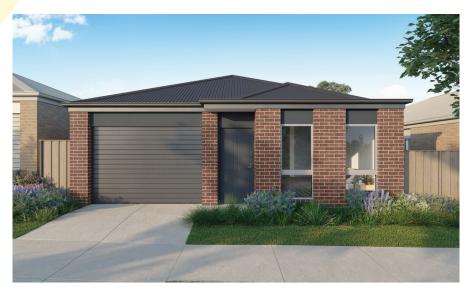

## The Blue Mallee.

## Total unit area 111m<sup>2</sup>

This two-bedroom unit offers a master bedroom with ensuite, walkin robes, a second bedroom or study and a separate bathroom, with a wellappointed kitchen and a single garage offering direct access to the unit.