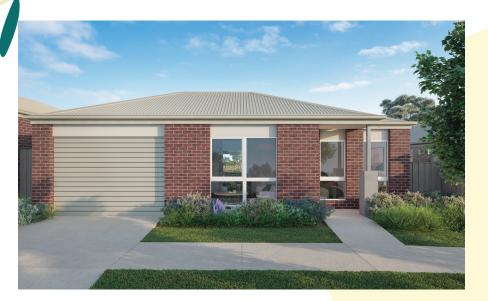

## The Golden Wattle.

Total unit area 105m²

1

**a** 1

This two-bedroom duplex unit offers a master bedroom with adjacent full bathroom, built-in robes, a second bedroom or study with a well-appointed galley kitchen and a single garage offering direct access to the unit.