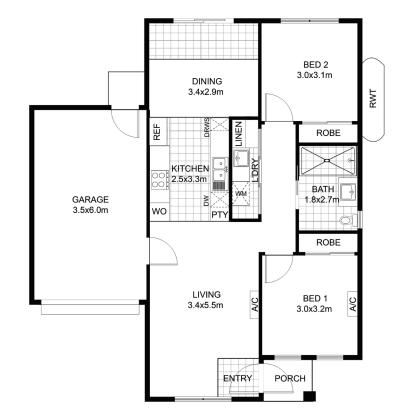

## The Golden Wattle.

Total unit area 105m²

1

**a** 1

This two-bedroom duplex unit offers a master bedroom with adjacent full bathroom, built-in robes, a second bedroom or study with a well-appointed galley kitchen and a single garage offering direct access to the unit.

## ADDITIONAL FEATURES

Wall oven

2

- Electric cooktop
- Dishwasher
- Rangehood
- Laundry
- Split reverse-cycle air conditioning for heating and cooling
- 24-hour emergency call system
- Rainwater tank
- Double-glazed windows
- Six-star energy rating and environmentally sustainable materials