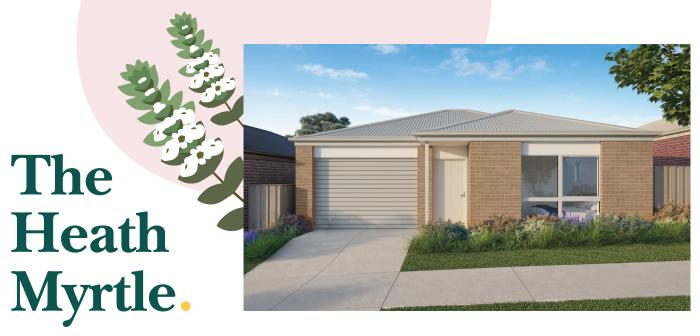

Total unit area 116m²

This two-bedroom duplex unit offers a master bedroom with ensuite, walk-in robe, a second bedroom or study with built-in robe and a separate bathroom, with a well-appointed kitchen and a single garage offering direct access to the unit.