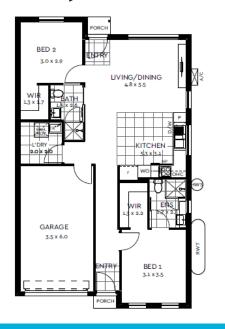

## Features

\$ Bedroome | \$ Bathrooms | 1 9 ScbYW| Total Area \* & Sqm

FZ[efiaŽTVW daa\_g`[faXW deS\_SefW dTVW daa\_i [fZ VV eg[fW i S^]Ž[ŽdaTV eliS eVW a`V TSfZ daa\_l S`V S e[Y W YSdSYW aXW d[Y V[dW uf SUUV ele fafZWg`[fz FZW i W \*Ž Sbba[fVW][fUZW XVS fgd veS i S^ahW i WW uf d[U uaa] fabi dS`YWZ aaV S`V V[eZ i SeZW tz Eb {f dvh W de V ŽU k U \*VS[d Ua`V[f[a`[Y X ad Z V Sf[`Y S`V uaa {`Y i Vag T \*V ŽY 'SI W i [Vai el ea \*Sd bS`WeidS[`i SfW df S`]S`V \$& ŽZ ag d W\_V M Y W uk US^e ekef W\_ž