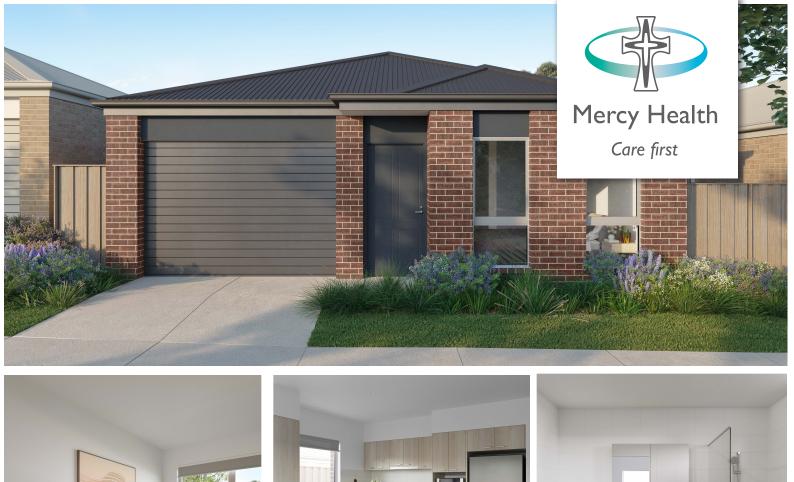

## Features

\$ Bedroome | \$ Bathrooms | 1 9 ScbYW| Total Area \* & Sqm

FZ[efiaŽTVW daa\_g`[faXW deS\_SefW dTVW daa\_i [fZ VV eg[fW i S^]Ž[ŽdaTV eliS eVW a`V TSfZ daa\_l S`V S e[Y W YSdSYW aXW d[Y V[dW uf SUUV ele fafZWg`[fz FZW i W \*Ž Sbba[fVW][fUZW XVS fgd veS i S^ahW i WW uf d[U uaa] fabi dS`YWZ aaV S`V V[eZ i SeZW tz Eb {f dvh W de V ŽU k U \*VS[d Ua`V[f[a`[Y X ad Z V Sf[`Y S`V uaa {`Y i Vag T \*V ŽY 'SI W i [Vai el ea \*Sd bS`WeidS[`i SfW df S`]S`V \$& ŽZ ag d W\_V M Y W uk US^e ekef W\_ž

## Your apartment includes:

- open plan kitchen/ living/ dining with quality fixtures and fittings including stainless steel european appliances, wall oven and dishwasher
- TSfZda\_e furnished with tiles, beautiful vanity and tapware
- 'Sg` Vck
- d/14/vde/VŽUk/1/VS[dUa`V[f[a`[`Y
- emergency call system.