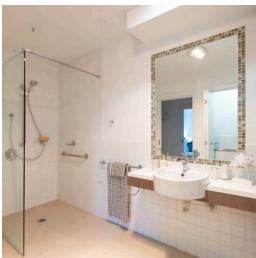

## Your apartment includes:

- open plan kitchen/ living/ dining with quality fixtures and fittings including stainless steel european appliances, wall oven and dishwasher
- ensuite furnished with tiles, beautiful vanity and tapware
- powder room
- two toilets
- emergency call system
- allocated storage area.