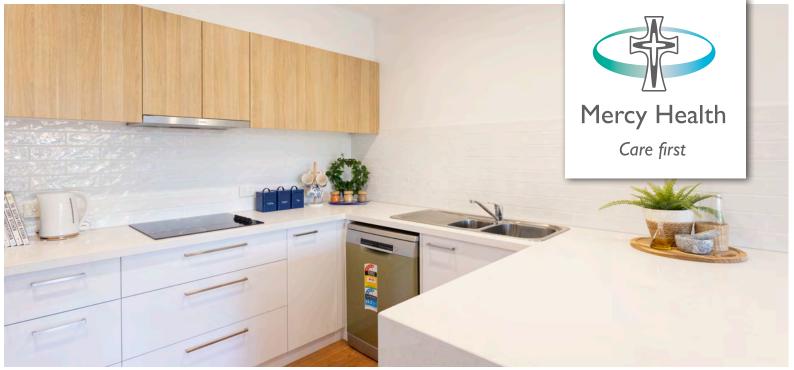

## **Features**

2 Bedrooms | 1.5 Bathrooms | 1 Car space | Total Area 105 Sqm

Enjoy park views from every window, brand-new carpets, stylish window furnishings, and modern appliances. This open-plan apartment is a quiet retreat within the vibrant Mercy Place Apartments Parkville community, offering the best of both worlds. Ideal for downsizers or retirees seeking comfort, convenience, and connection.

## Your apartment includes:

- open plan kitchen/ living/ dining with quality fixtures and fittings including stainless steel european appliances, wall oven and dishwasher
- ensuite furnished with tiles, beautiful vanity and tapware
- powder room
- two toilets
- emergency call system
- allocated storage area.