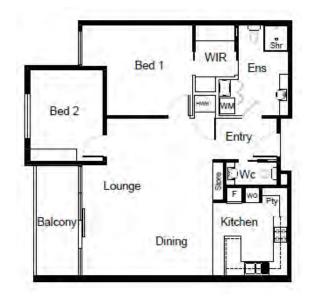

## **Features**

2 Bedrooms | 1.5 Bathrooms | 1 Car space | Total Area 105 Sqm

Enjoy park views from every window, brand-new carpets, stylish window furnishings, and modern appliances. This open-plan apartment is a quiet retreat within the vibrant Mercy Place Apartments Parkville community, offering the best of both worlds. Ideal for downsizers or retirees seeking comfort, convenience, and connection.

## Your apartment includes:

- open plan kitchen/ living/ dining with quality fixtures and fittings including stainless steel european appliances, wall oven and dishwasher
- ensuite furnished with tiles, beautiful vanity and tapware
- powder room
- two toilets
- emergency call system
- allocated storage area.