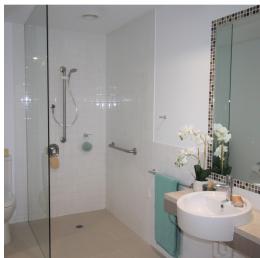

## Features

2 Bedrooms | 1.5 Bathrooms | 1 Car space | Total Area 105 Sqm

North-facing, two-bedroom apartment with a spacious open-plan layout. The kitchen offers quality appliances, wall oven, rangehood and dishwasher. Carpets and blinds throughout. The master bedroom has a good-sized walk-in robe and ensuite, while the second bedroom as a built-in robe. Split-system airconditioning will keep you comfortable all year round.

## Your apartment includes:

- open plan kitchen/ living/ dining with quality fixtures and fittings including stainless steel european appliances, wall oven and dishwasher
- ensuite furnished with tiles, beautiful vanity and tapware
- powder room
- two toilets
- emergency call system
- allocated storage area.