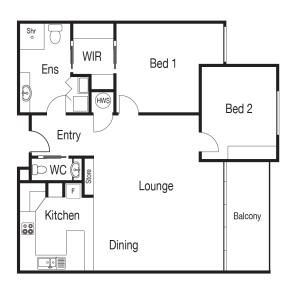

## **Apartment Number 214**

## Features

2 Bedrooms | 1.5 Bathrooms | 1 Car space | Total Area 105 Sqm

North-facing, two-bedroom apartment with a spacious open-plan layout. The kitchen offers quality appliances, wall oven, rangehood and dishwasher. Carpets and blinds throughout. The master bedroom has a good-sized walk-in robe and ensuite, while the second bedroom as a built-in robe. Split-system airconditioning will keep you comfortable all year round.

## Your apartment includes:

- open plan kitchen/ living/ dining with quality fixtures and fittings including stainless steel european appliances, wall oven and dishwasher
- ensuite furnished with tiles, beautiful vanity and tapware
- powder room
- two toilets
- emergency call system
- allocated storage area.