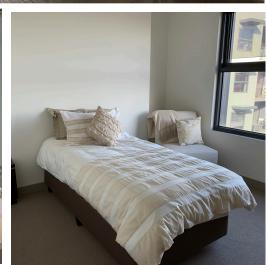

## Features

2 Bedrooms | 1.5 Bathrooms | 1 Car space | Total Area 105 Sqm

North-facing, two-bedroom apartment with a spacious open-plan layout. The kitchen offers quality appliances, wall oven, rangehood and dishwasher. Carpets and blinds throughout. The master bedroom has a good-sized walk-in robe and ensuite, while the second bedroom as a built-in robe. Split-system airconditioning will keep you comfortable all year round.