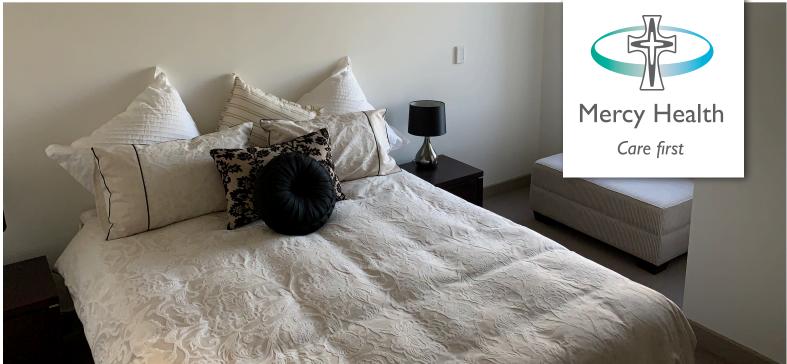

## Features

2 Bedrooms | 1.5 Bathrooms | 1 Car space | Total Area 105 Sqm

North-facing, two-bedroom apartment with a spacious open-plan layout. The kitchen offers quality appliances, wall oven, rangehood and dishwasher. Carpets and blinds throughout. The master bedroom has a good-sized walk-in robe and ensuite, while the second bedroom as a built-in robe. Split-system airconditioning will keep you comfortable all year round.