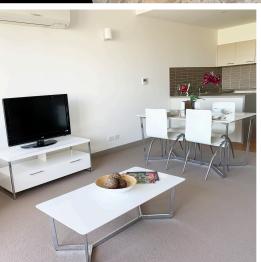

## Features

2 Bedrooms | 1.5 Bathrooms | 1 Car space | Total Area 105 Sqm

North-facing, two-bedroom apartment with a spacious open-plan layout. The kitchen offers quality appliances, wall oven, rangehood and dishwasher. Carpets and blinds throughout. The master bedroom has a good-sized walk-in robe and ensuite, while the second bedroom as a built-in robe. Split-system airconditioning will keep you comfortable all year round.

## Your apartment includes:

- open plan kitchen/ living/ dining with quality fixtures and fittings including stainless steel european appliances, wall oven and dishwasher
- ensuite furnished with tiles, beautiful vanity and tapware
- powder room
- two toilets
- emergency call system
- allocated storage area.